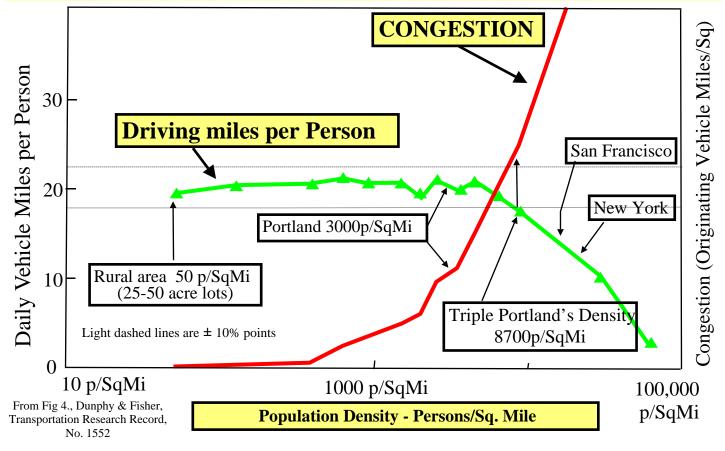

## **Density Increases Congestion**

**Driving DOES NOT Decrease Until You Triple Portland's Density** 

The green line is vehicle miles per person. --- It is almost unchanged by increased density until you get to densities triple that of Portland. To cut driving in half you have to surpass New York City's average density.

The red line is congestion -- It increases dramatically with density.

Since driving per person stays about the same, congestion goes up with density:

## more people = more cars = more congestion.

|        | VEHICLE |       | PERSON DAILY TRAVEL |                                                                                                                                                                                                                                                                                                                                                                                                                                                                                                                                                                                                                                                                                                                                                                                                                                                                                                                                                                                                                                                                                                                                                                                                                                                                                                                                                                                                                                                                                                                                                                                                                                                                                                                                                                                                                                                                                                                                                                                                                                                                                                                                |                |       |       |       |       |       |           |       |           | SUM OF |        |       |
|--------|---------|-------|---------------------|--------------------------------------------------------------------------------------------------------------------------------------------------------------------------------------------------------------------------------------------------------------------------------------------------------------------------------------------------------------------------------------------------------------------------------------------------------------------------------------------------------------------------------------------------------------------------------------------------------------------------------------------------------------------------------------------------------------------------------------------------------------------------------------------------------------------------------------------------------------------------------------------------------------------------------------------------------------------------------------------------------------------------------------------------------------------------------------------------------------------------------------------------------------------------------------------------------------------------------------------------------------------------------------------------------------------------------------------------------------------------------------------------------------------------------------------------------------------------------------------------------------------------------------------------------------------------------------------------------------------------------------------------------------------------------------------------------------------------------------------------------------------------------------------------------------------------------------------------------------------------------------------------------------------------------------------------------------------------------------------------------------------------------------------------------------------------------------------------------------------------------|----------------|-------|-------|-------|-------|-------|-----------|-------|-----------|--------|--------|-------|
| 177    |         |       | PERSONAL VEH        |                                                                                                                                                                                                                                                                                                                                                                                                                                                                                                                                                                                                                                                                                                                                                                                                                                                                                                                                                                                                                                                                                                                                                                                                                                                                                                                                                                                                                                                                                                                                                                                                                                                                                                                                                                                                                                                                                                                                                                                                                                                                                                                                | BUS            |       | RAIL  |       | TAXI  |       | WALKIBIKE |       | OTHER     |        | PERSON |       |
| DENSIT | TRIPS   | MILES | TRIPS               | MILES                                                                                                                                                                                                                                                                                                                                                                                                                                                                                                                                                                                                                                                                                                                                                                                                                                                                                                                                                                                                                                                                                                                                                                                                                                                                                                                                                                                                                                                                                                                                                                                                                                                                                                                                                                                                                                                                                                                                                                                                                                                                                                                          | TRIPS          | MILES | TRIPS | MILES | TRIPS | MILES | TRIPS     | MILES | TRIPS     | MILES  | TRIPS  | MILES |
| 50     | 2.42    | 21.13 | 3.35                | 30.09                                                                                                                                                                                                                                                                                                                                                                                                                                                                                                                                                                                                                                                                                                                                                                                                                                                                                                                                                                                                                                                                                                                                                                                                                                                                                                                                                                                                                                                                                                                                                                                                                                                                                                                                                                                                                                                                                                                                                                                                                                                                                                                          | 0.02           | 0.17  | 0     | 0.02  | 0     | 0.02  | 0.24      | 0.15  | 0.16      | 1.13   | 3.77   | 31.5  |
| 125    | 2.53    | 20.73 | 3.5                 | 28.97                                                                                                                                                                                                                                                                                                                                                                                                                                                                                                                                                                                                                                                                                                                                                                                                                                                                                                                                                                                                                                                                                                                                                                                                                                                                                                                                                                                                                                                                                                                                                                                                                                                                                                                                                                                                                                                                                                                                                                                                                                                                                                                          | 0.02           | 0.12  | 0     | 0.01  | 0.01  | 0.03  | 0.24      | 0.16  | 0.13      | 0.66   | 3.9    | 29.9  |
| 375    | 2.57    | 20.4  | 3.53                | 28,15                                                                                                                                                                                                                                                                                                                                                                                                                                                                                                                                                                                                                                                                                                                                                                                                                                                                                                                                                                                                                                                                                                                                                                                                                                                                                                                                                                                                                                                                                                                                                                                                                                                                                                                                                                                                                                                                                                                                                                                                                                                                                                                          | 0.02           | 0.11  | 0     | 0.01  | 0     | 0.02  | 0.29      | 0.24  | 0.12      | 0.8    | 3.96   | 29.3  |
| 625    | 2.64    | 20.99 | 3.52                | 27.78                                                                                                                                                                                                                                                                                                                                                                                                                                                                                                                                                                                                                                                                                                                                                                                                                                                                                                                                                                                                                                                                                                                                                                                                                                                                                                                                                                                                                                                                                                                                                                                                                                                                                                                                                                                                                                                                                                                                                                                                                                                                                                                          | 0.03           | 0.28  | 0     | 0.07  | 0     | 0.01  | 0.21      | 0.21  | 0.12      | 0.65   | 3.88   | 2     |
| 875    | 2.57    | 18.35 | 3.44                | 24.91                                                                                                                                                                                                                                                                                                                                                                                                                                                                                                                                                                                                                                                                                                                                                                                                                                                                                                                                                                                                                                                                                                                                                                                                                                                                                                                                                                                                                                                                                                                                                                                                                                                                                                                                                                                                                                                                                                                                                                                                                                                                                                                          | 0.05           | 0.36  | 0.01  | 0.2   | 0.01  | 0     | 0.26      | 0.18  | 0,13      | 0.6    | 3.9    | 26.2  |
| 1500   | 2.57    | 18.63 | 3.48                | 25.07                                                                                                                                                                                                                                                                                                                                                                                                                                                                                                                                                                                                                                                                                                                                                                                                                                                                                                                                                                                                                                                                                                                                                                                                                                                                                                                                                                                                                                                                                                                                                                                                                                                                                                                                                                                                                                                                                                                                                                                                                                                                                                                          | 0.03           | 0.23  | 0.01  | 0.23  | 0     | 0.01  | 0.23      | 0.2   | 0.11      | 0.43   | 3.86   | 26.1  |
| 2000   | 2,37    | 16.01 | 3.28                | 22.63                                                                                                                                                                                                                                                                                                                                                                                                                                                                                                                                                                                                                                                                                                                                                                                                                                                                                                                                                                                                                                                                                                                                                                                                                                                                                                                                                                                                                                                                                                                                                                                                                                                                                                                                                                                                                                                                                                                                                                                                                                                                                                                          | 0.04           | 0.17  | 0.04  | 0.27  | 0.03  | 0.03  | 0.33      | 0.33  | 0.08      | 0.34   | 3.8    | 23.7  |
| 2500   | 2.62    | 19.04 | 3.46                | 22.27                                                                                                                                                                                                                                                                                                                                                                                                                                                                                                                                                                                                                                                                                                                                                                                                                                                                                                                                                                                                                                                                                                                                                                                                                                                                                                                                                                                                                                                                                                                                                                                                                                                                                                                                                                                                                                                                                                                                                                                                                                                                                                                          | 0.06           | 0.31  | 0.01  | 0.19  | 0     | 0.01  | 0.28      | 0.23  | 0.11      | 0.44   | 3.92   | 23.4  |
| 3500   | 2.47    | 16.89 | 3.34                | 22.69                                                                                                                                                                                                                                                                                                                                                                                                                                                                                                                                                                                                                                                                                                                                                                                                                                                                                                                                                                                                                                                                                                                                                                                                                                                                                                                                                                                                                                                                                                                                                                                                                                                                                                                                                                                                                                                                                                                                                                                                                                                                                                                          | 0.06           | 0.36  | 0.02  | 0.36  | 0.01  | 0.01  | 0.29      | 0.24  | 0.09      | 0.45   | 3.81   | 24.1  |
| 4500   | 2.6     | 17.24 | 3.51                | 23.91                                                                                                                                                                                                                                                                                                                                                                                                                                                                                                                                                                                                                                                                                                                                                                                                                                                                                                                                                                                                                                                                                                                                                                                                                                                                                                                                                                                                                                                                                                                                                                                                                                                                                                                                                                                                                                                                                                                                                                                                                                                                                                                          |                | 0.3   | 0.01  | 0.11  | , 0   | 0.01  | 0.3       | 0.22  | 0.08      | 0.22   | 3.95   | 24.7  |
| 6250   | 2.39    | 16.28 |                     | 23.38                                                                                                                                                                                                                                                                                                                                                                                                                                                                                                                                                                                                                                                                                                                                                                                                                                                                                                                                                                                                                                                                                                                                                                                                                                                                                                                                                                                                                                                                                                                                                                                                                                                                                                                                                                                                                                                                                                                                                                                                                                                                                                                          |                | 0.44  | 0.02  |       | 0.01  | 0.03  | 0.36      | 0.29  | 0.06      | 0.2    | 3.83   | 24.5  |
| 8750   | 2.18    | 14.15 |                     | The state of the s | 13200000000    | 0.44  | 0.05  | 0.61  | 0.02  | 0.05  | 0.45      | 0.27  | 0.07      | 0.17   | 3.62   | 20.5  |
| 30000  | 1.28    | 8.73  |                     | 1 1 1 1 1 1 1 1 1 1 1 1 1 1 1 1 1 1 1                                                                                                                                                                                                                                                                                                                                                                                                                                                                                                                                                                                                                                                                                                                                                                                                                                                                                                                                                                                                                                                                                                                                                                                                                                                                                                                                                                                                                                                                                                                                                                                                                                                                                                                                                                                                                                                                                                                                                                                                                                                                                          | 1000 CM (1000) |       | 0.21  | 1.99  | 0.03  |       | 1 35 35 5 |       | 2007/2007 | 0.2    |        |       |
| 60000  | 0.34    | 2,31  | 0.59                |                                                                                                                                                                                                                                                                                                                                                                                                                                                                                                                                                                                                                                                                                                                                                                                                                                                                                                                                                                                                                                                                                                                                                                                                                                                                                                                                                                                                                                                                                                                                                                                                                                                                                                                                                                                                                                                                                                                                                                                                                                                                                                                                |                | -     |       | 4.74  | 0.16  |       | -         |       | 0.07      | 0.25   |        |       |
| ALL    | 2.42    | 18.44 | 3.31                | 25.46                                                                                                                                                                                                                                                                                                                                                                                                                                                                                                                                                                                                                                                                                                                                                                                                                                                                                                                                                                                                                                                                                                                                                                                                                                                                                                                                                                                                                                                                                                                                                                                                                                                                                                                                                                                                                                                                                                                                                                                                                                                                                                                          | 0.06           | 0.34  | 0.02  | 0.28  | 0.01  | 0.03  | 0.32      | 0.24  | 0.11      | 0.59   | 3.83   | 26.9  |

\* ONLY POV DRIVER TRIPS INCLUDED

Dunphy & Fisher's chart from Transportation Research Record, No. 1552